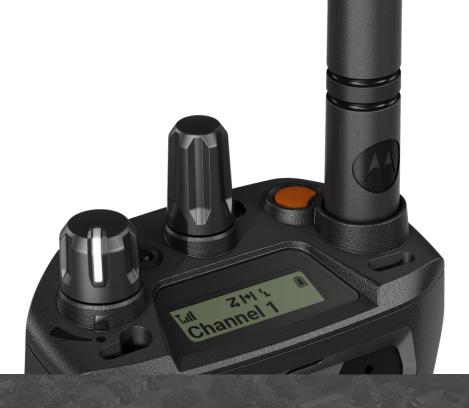

#### **DEDICATED PTT DEVICE**

MOTOTRBO lon matches powerful data capabilities with industry leading radio performance. lon builds on Motorola Solutions unsurpassed LMR expertise to give your team the business-critical PTT functionality they count on and trust.

#### **SEAMLESS VOICE HANDOVER\***

Seamless Voice Handover maintains your voice communications by automatically switching to broadband when your radio signal fades. Authentication, status, talkgroups, and encryption are all preserved, without interruptions or resets.

#### FULL NETWORK INTEROPERABILITY WITH WAVE PTX

Our trusted WAVE PTX<sup>™</sup> solution gives your team PTT functionality across different devices, networks, and locations. With WAVE PTX, your Ion fleet can communicate with the devices you already have, so you can instantly reach more of your team members, wherever they're located.