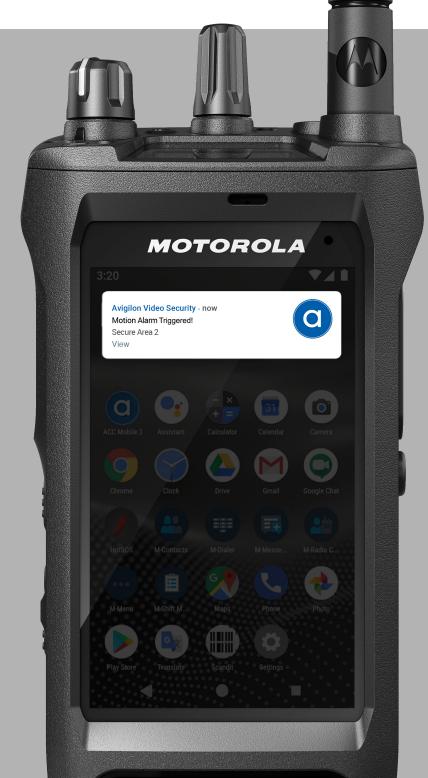

With MOTOTRBO lon, the apps your enterprise needs — such as ticketing, scanning, searching, collaborating, and more — are always on. Plus, lon gives you access to the Motorola Solutions unified technology ecosystem, so you can turn on new intelligence capabilities such as smart virtual assistants and location apps.

### HELPS YOU STAY SAFE FROM CYBER THREATS

A defence-in-depth approach provides multiple layers of security to help prevent unauthorised device access and malicious activity, helping to safeguard your critical data. With the highest level of device and network security, combined with real-time threat monitoring, lon lets you use data and Android apps with confidence — even on public networks.

#### **FEATURES**

- DEVICE SECURITY
- APPLICATION SECURITY
- DATA SECURITY

THE HIGHEST LEVEL OF DEVICE AND NETWORK SECURITY, COMBINED WITH REAL-TIME THREAT MONITORING.

For more information, please visit motorolasolutions.com/ion