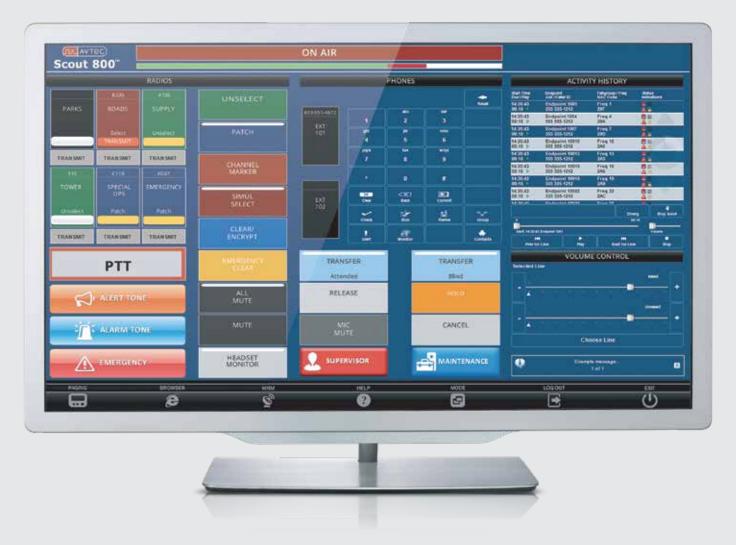

AVTEC SCOUT SELECT 800 DISPATCH CONSOLE

Integrate all your communication centre needs, whether simple, highly complex or somewhere in between.

# PROVEN, DEPENDABLE TECHNOLOGY OFFERING YOU:

- A single-code platform for easy scaling
- Easy integration to the widest range of radio/telephony systems:
  - Conventional and trunked radios
  - Broadband Push-To-Talk
  - Telephony
  - AUX input/output, IP voice logging recorders and more
- A secure system with no single point of failure for peace of mind
- Dependable operation for maximum uptime
- Simplified upgrades with operational continuity
- Fixed and mobile configurations
- Best-in-class product training and technical support

### **AVTEC SCOUT SELECT 800**

Avtec Scout 800 gives your command centre maximum value for a minimal investment. It allows up to eight radio or telephony endpoints on fixed or mobile consoles and is designed to easily and securely integrate with leading radio, telephony and broadband/LTE interfaces. Plus, its compatibility with Scout 400 consoles allows you to easily expand your system as your centre's needs grow, providing you a scalable and redundant software-based dispatching solution.