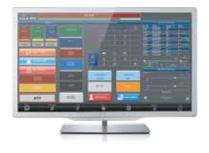

AVTEC SCOUT SELECT 800 DISPATCH CONSOLE

Integrate all your communication centre needs, whether simple, highly complex or somewhere in between.

# **COUNT ON AVTEC SCOUT SELECT**

When your dispatchers are called into action, you want the best tools at their fingertips. Avtec Scout Select dispatch consoles can handle a broad range of business and mission-critical communications needs—consolidating your radio, telephony and broadband/LTE technologies into a best-in-class communications solution that offers exceptional audio quality, protection from cybersecurity threats and virtually endless configurability.