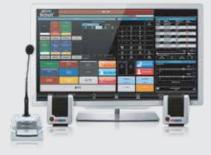

AVTEC SCOUT SELECT 800 DISPATCH CONSOLE

Integrate all your communication centre needs, whether simple, highly complex or somewhere in between.

# **COUNT ON AVTEC SCOUT SELECT**

When your dispatchers are called into action, you want the best tools at their fingertips. Avtec Scout Select dispatch consoles can handle a broad range of business and mission-critical communications needs—consolidating your radio, telephony and broadband/LTE technologies into a best-in-class communications solution that offers exceptional audio quality, protection from cybersecurity threats and virtually endless configurability.