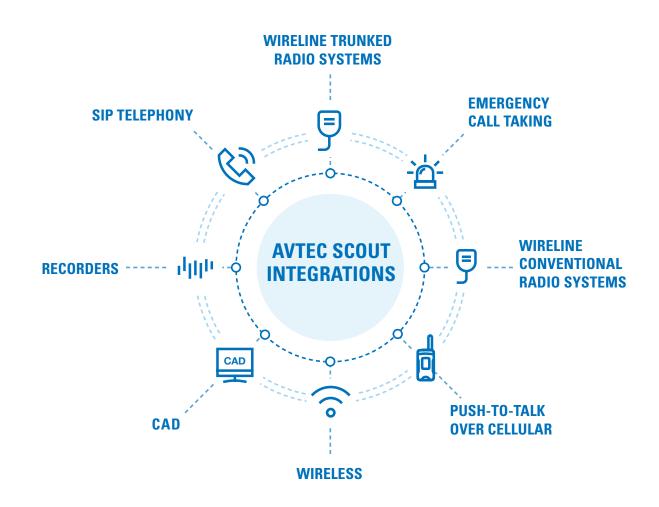

#### INTEGRATION FLEXIBILITY

You need the freedom to select the right communication tools for the job based on what is most efficient and effective for your team. The Avtec Scout single-code platform allows you to integrate legacy and next generation radio, telephony and PoC technologies in both fixed and mobile dispatch environments.

## INTEGRATIONS THAT ENHANCE YOUR OPERATIONS

Avtec Scout Select's single-code platform allows you to seamlessly integrate with best-in-class third-party solutions. This not only enhances your team's communications, but also protects and maximizes your system investment over time as your requirements change. Connect with legacy and next-generation technologies, including: