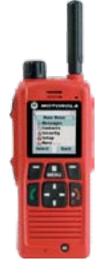

# ACCESSORIES FOR TETRA ATEX/IECEX RADIOS

Genuine Motorola Accessories are built to the highest quality standards to ensure maximum performance and improve workplace safety. Accelerated Life Testing simulates five years of hard use in real life for shock, vibration, dust, humidity and sealing so we can back all Genuine Motorola Accessories with a one year warranty on parts and labour.

The following is a selected range of accessories only. For the complete range of Genuine Motorola Accessories please contact your Motorola channel partner.



#### **Batteries**



NNTN7383 ATEX Li-lon Battery 725mAh

## **Remote Speaker Microphones**



PMMN4058 Remote Speaker Microphone with Volume Control

## **Antennas**



85012000001 MTP850EX Whip Antenna 806-870MHz



8575277M02 MTP850EX Stubby Antenna 806-870MHz

#### **Headsets and Ear Pieces**



PMLN5390 Behind the Head Heavy Duty Headset



PMLN5392 Behind the Head Light Weight Headset



PMMN4063 Throat Microphone with 80mm PTT Button

# **Carry Solutions**



PMLN5287 Hard Leather Case – Black



PMLN5288 Soft Leather Case – Black



PMLN5134 Belt Clip (2.5 inch)

# **ACCESSORIES SNAPSHOT**

MTP850Ex

# Chargers



WPLN4190 IMPRES Multi Unit Charger – Australia Cord



WPLN4195 IMPRES Multi Unit Charger with Display – Australia Cord



PMLN5199 IMPRES Single Unit Charger — SMPS A