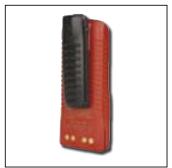

# ACCESSORIES FOR TETRA ATEX/IECEX RADIOS

Genuine Motorola Accessories are built to the highest quality standards to ensure maximum performance and improve workplace safety. Accelerated Life Testing simulates five years of hard use in real life for shock, vibration, dust, humidity and sealing so we can back all Genuine Motorola Accessories with a one year warranty on parts and labour.

The following is a selected range of accessories only. For the complete range of Genuine Motorola Accessories please contact your Motorola channel partner.



#### **Batteries**



NNTN7383 ATEX Li-lon Battery 725mAh

## **Remote Speaker Microphones**



PMMN4058 Remote Speaker Microphone with Volume Control

## **Antennas**



85012000001 MTP850EX Whip Antenna 806-870MHz



8575277M02 MTP850EX Stubby Antenna 806-870MHz

#### **Headsets and Ear Pieces**



PMLN5390 Behind the Head Heavy Duty Headset



PMLN5392 Behind the Head Light Weight Headset



PMMN4063 Throat Microphone with 80mm PTT Button

# **Carry Solutions**



PMLN5287 Hard Leather Case – Black



PMLN5288 Soft Leather Case – Black



PMLN5134 Belt Clip (2.5 inch)

# **ACCESSORIES SNAPSHOT**

MTP850Ex

# Chargers



WPLN4190 IMPRES Multi Unit Charger – Australia Cord



WPLN4195 IMPRES Multi Unit Charger with Display – Australia Cord



PMLN5199 IMPRES Single Unit Charger — SMPS Australia/ NZ cord



R