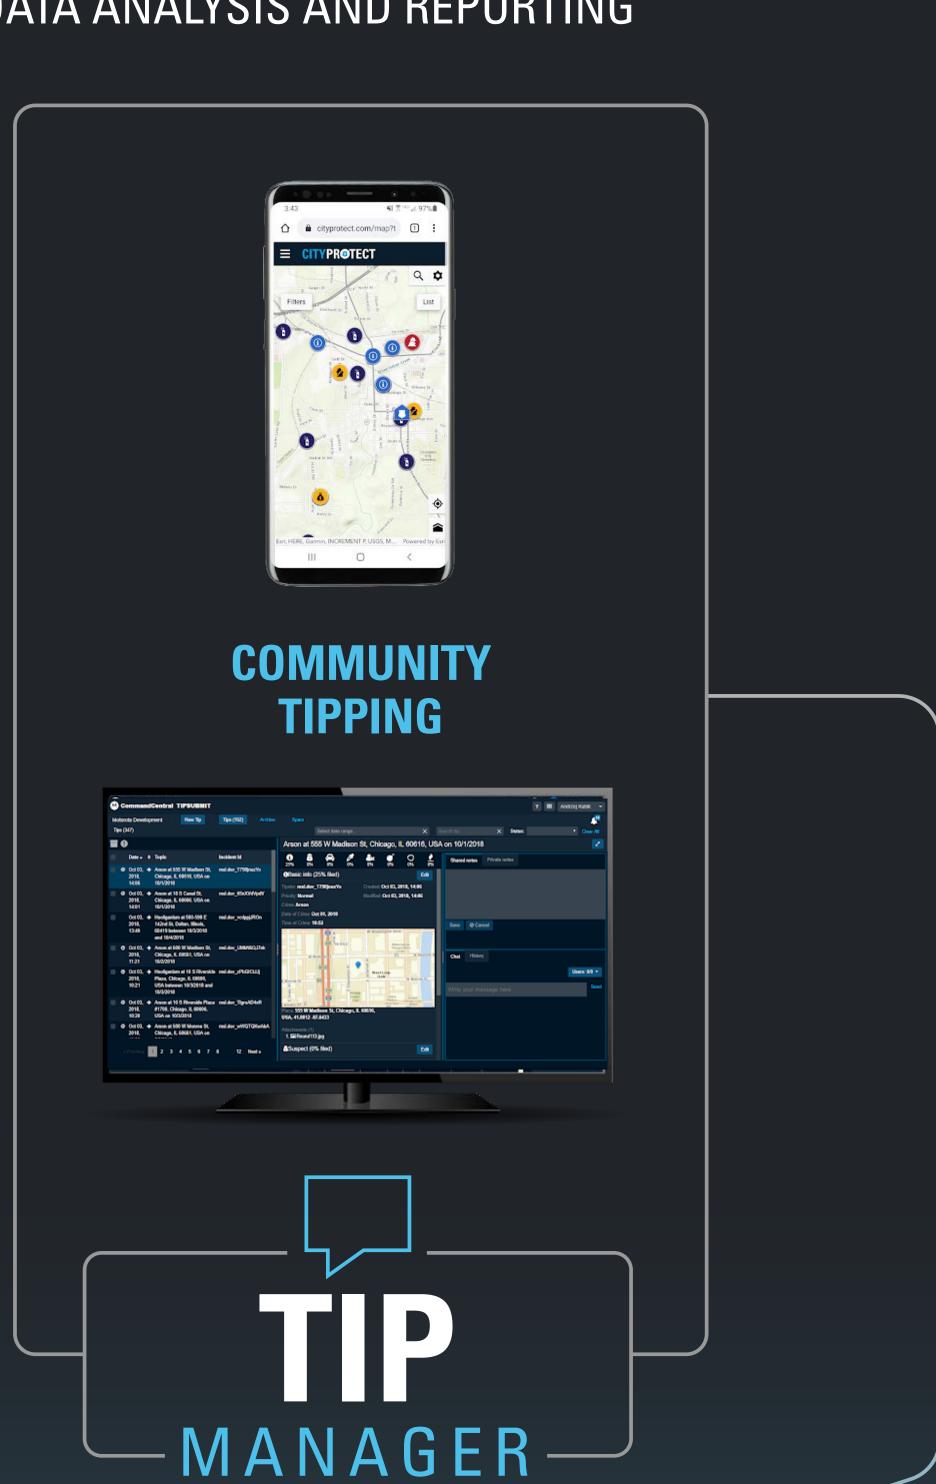

## WHEN COLLECTING INCIDENT DATA, MEDIA CAN COME FROM ALMOST ANYWHERE

Whether you're looking for body camera, in-car video, license plate recognition, drones, virtual phone lines or community tipping solutions, we have the tools to capture and manage critical data and multimedia that can be leveraged to build your case.

DEVICE MANAGEMENT | DATA COLLECTION | CONTENT ORGANIZATION | RETENTION SCHEDULING DOWNLOADING & EXPORTING | DATA ANALYSIS AND REPORTING

The extreme volume, variety and velocity of digital content generated by the community, businesses, and even officers themselves has placed a heavy burden on law enforcement. When media becomes evidentiary, CommandCentral Evidence provides the tools you need to centralize information, build a complete case, and collaborate with work partners.