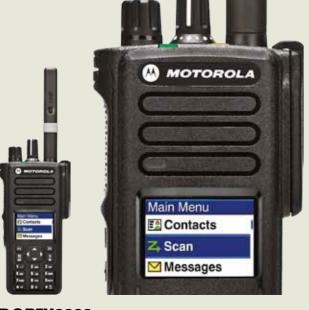

#### SERIE DGM™8000

A top performing device with integrated GPS, text messaging, a full 4-line colour display and day/ night mode to make reading work order tickets and text messages easier at all times of the day.