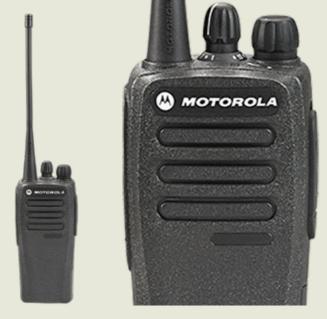

#### **DEP™450**

A two-way analog/digital radio that delivers superior audio quality, outstanding coverage, long-lasting battery life and more, helping your work crew connect and coordinate efficiently.

#### **DEM™400**

A rugged and reliable analog/digital mobile radio. With alphanumeric interface that is easy to use and a bright, high-contrast display that allows visibility in all light conditions.