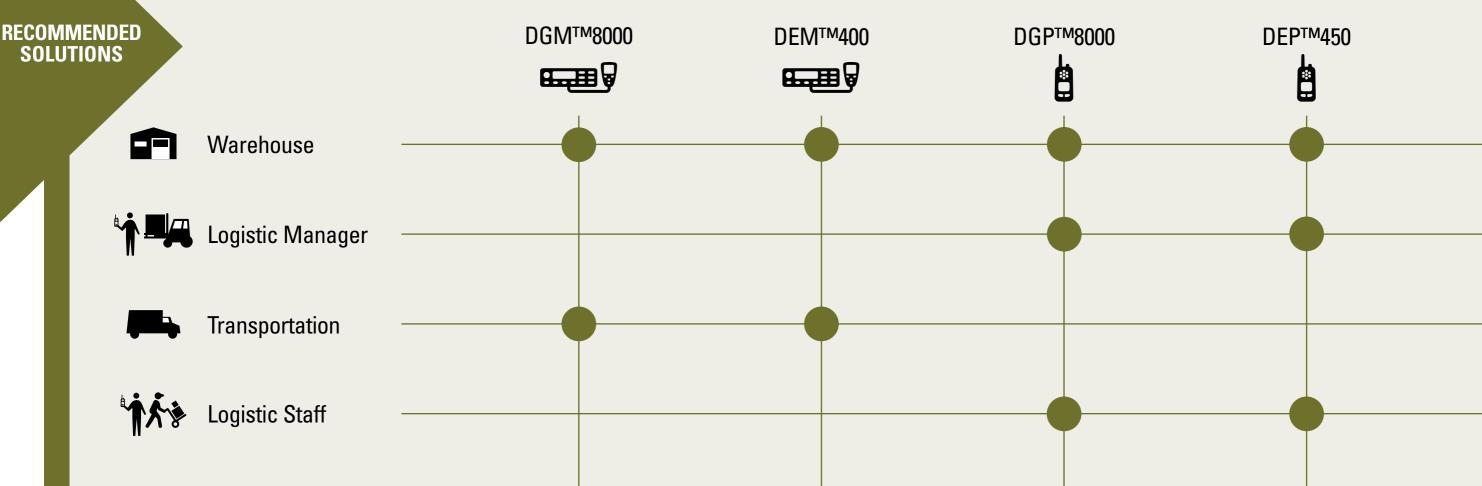

#### SERIE DGM™8000

A top performing device with integrated GPS, text messaging, a full 4-line colour display and day/ night mode to make reading work order tickets and text messages easier at all times of the day.

#### **DGP™8000**

Integrated with Bluetooth audio, data, GPS, Intelligent Audio and a customisable voice announcement feature to monitor your operations and track assets in real-time.

#### **DEP™450**

A two-way analog/digital radio that delivers superior audio quality, outstanding coverage, long-lasting battery life and more, helping your work crew connect and coordinate efficiently.

#### **DEM™400**

A rugged and reliable analog/digital mobile radio. With alphanumeric interface that is easy to use and a bright, high-contrast display that allows visibility in all light conditions.