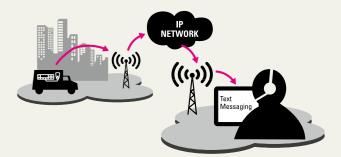

#### **TURBO TRACK\***

Turbo Track is a secure web-based tracking system, text messaging and emergency response solution for the MOTOTRBO™ digital twoway radio platform. The application enables manufacturers to view their fleet of delivery vehicles, personnel and assets anywhere in the world from the Internet.