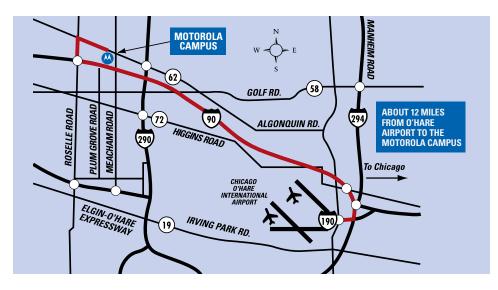

## FROM O'HARE INTERNATIONAL AIRPORT:

Follow the "Exit to City" signs for approximately 1 1/2 miles. Then follow the Rockford signs to the Northwest Tollway (I-90). Proceed west on I-90 toward Rockford. Exit I-90 at Roselle Road and turn right (heading north). Follow Roselle Road to Algonquin Road (Illinois Rt. 62) and turn right (east). Proceed east past several stop lights to the Motorola Center campus. Turn right at Entrance A (West Drive) to enter the campus. Proceed through the guard station: show your ID and explain that you have training at the Galvin Center. At stop sign - turn right on Arbor Drive and follow the road around to the Galvin Center. Go to Building D – Door 75.