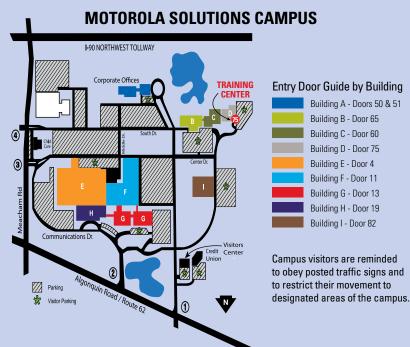

## FROM O'HARE INTERNATIONAL AIRPORT:

Follow the "Exit to City" signs for approximately 1 1/2 miles. Then follow the Rockford signs to the Northwest Tollway (I-90). Proceed west on I-90 toward Rockford. Exit I-90 at Roselle Road and turn right (heading north). Follow Roselle Road to Algonquin Road (Illinois Rt. 62) and turn right (east). Proceed east past several stop lights to the Motorola Center campus. Turn right at Entrance A (West Drive) to enter the campus. Proceed through the guard station: show your ID and explain that you have training at the Galvin Center. At stop sign - turn right on Arbor Drive and follow the road around to the Galvin Center. Go to Building D – Door 75.